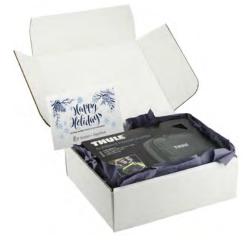

Create fully custom holiday gifts, complete with decorative packaging. It's an easy way to make a big impression this year.

#### **Personal Touch**

Decorative packaging creates a more personal gift experience.

- Decorative Packing Paper
- Sturdy Lift-Top Box
- > Custom Branded Sticker
- > Holiday Message Card

Field & Co.® Double Sided Plaid Sherpa Blanket | 1081-52