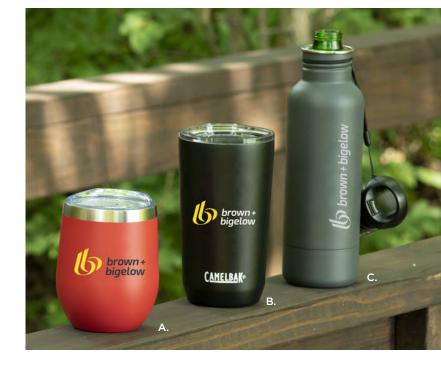

#### **Insulated Drinkware. Outdoor Fun.**

- A. Corzo<sup>®</sup> Copper Vacuum Insulated Cup 12oz | 1625-53
- B. CamelBak® Tumbler 16oz | 1627-24
- C. NEW BottleKeeper® Standard 2.0 | 1600-91

Skullcandy® Jib True Wireless Earbuds | 7196-14