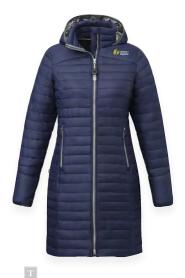

Essos True Wireless Auto Pair Earbuds w/ Case | 7197-22

Silverton Long Packable Insulated Jacket | TM99653