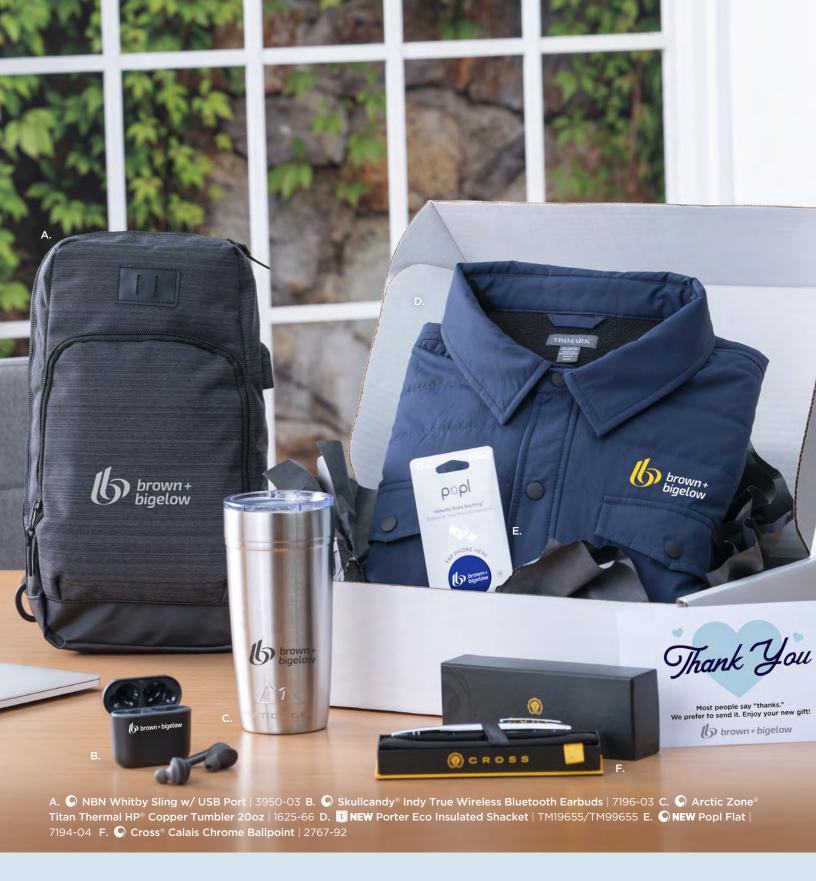

Essos True Wireless Auto Pair Earbuds w/ Case | 7197-22

Silverton Long Packable Insulated Jacket | TM99653

#### **Insulated Drinkware. Outdoor Fun.**

- A. Corzo<sup>®</sup> Copper Vacuum Insulated Cup 12oz | 1625-53
- B. CamelBak® Tumbler 16oz | 1627-24
- C. NEW BottleKeeper® Standard 2.0 | 1600-91

Skullcandy® Jib True Wireless Earbuds | 7196-14

**NEW** Redwood National Park 14 oz Candle | 6000-04

Bawl True Wireless Auto Pair Earbuds and Power Case | SM-2922

Rainier TSA 17" Computer Backpack | 5790-04