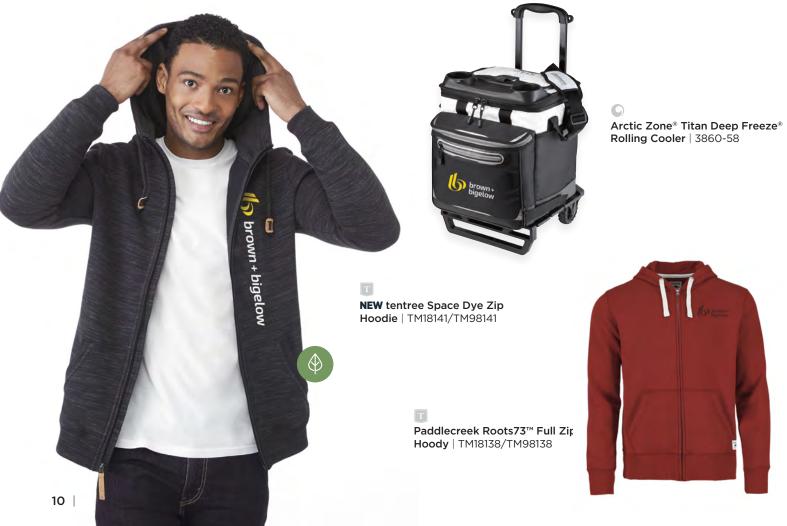

## **Deliver It To Their Doorstep** Create the same great gift experience for all $\oplus$ employees, even if they're working from home. Contact your representative about delivering their gifts directly with Perfectly Packaged™. brown+ bigelow - Gallery C. 6 brown + bigelow A. O Thor® Copper Vacuum Insulated Bottle 22oz | 1625-85 B. O 5.5" x 8.5" Reclaim Recycled Bound JournalBook® | 2800-56 C. Merchant & Craft® Revive RPET Waist Pack Backpack | 3750-29 D. T NEW Dayton Classic Fleece Hoody | TM18216 HOLIDAY 2021 | 9