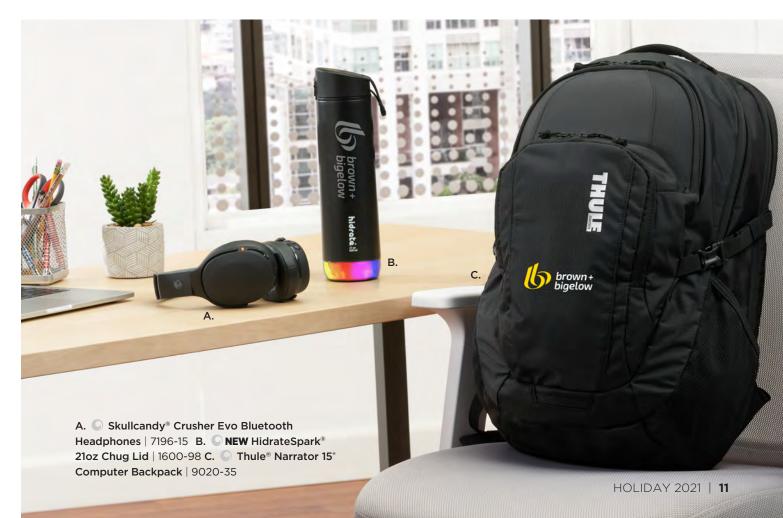

**NEW** Redwood National Park 14 oz Candle | 6000-04

Bawl True Wireless Auto Pair Earbuds and Power Case | SM-2922

Rainier TSA 17" Computer Backpack | 5790-04