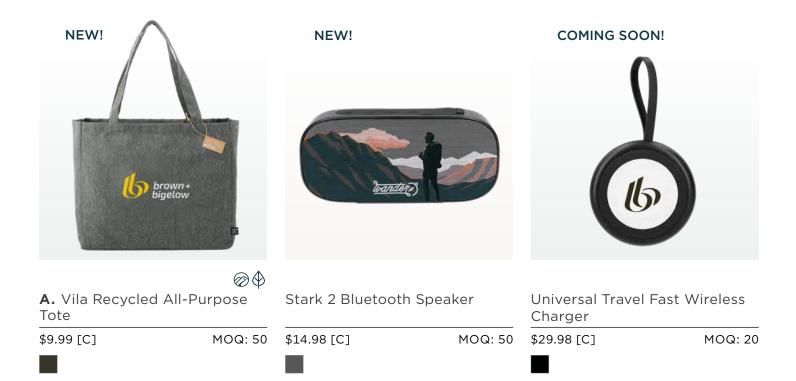

components such as YKK zippers and nylon deniers with high abrasion resistance, tear-strength and tensile strength. Whether used around town, out on the trail or globe trotting, Topo Designs' products are designed for longevity and timeless utility.







NEW!



 $\otimes \Phi$ 



NEW!

Recycled AM/PM Pill Case

MOQ: 180

 $\otimes \Phi$ 



MOQ: 40

( )



\$26.98 [C]

MOQ: 25

\$30.98 [C]

MOQ: 24



# **Brands of Substance**

## HYDRO FLASK

Inspired by intersecting passions for spending time in nature with availing that experience to others, at Hydro Flask®, outside is everything. From providing more equitable access to parks to encouraging people to reduce the use of plastics, Hydro Flask® is a brand on a mission.



A.





# 

## **Brands of Substance**

#### **SKULLCANDY**







## **Brands of Substance**

#### CAMELBAK®