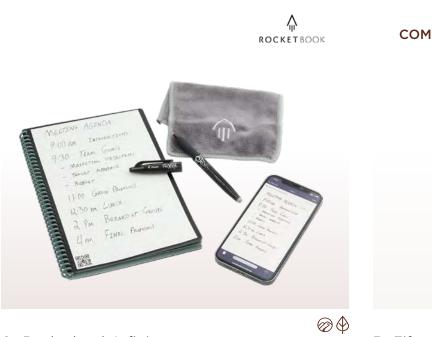

#### **A.** Rocketbook Infinity Core Notebook Set

\$32.27 [C]

MOQ: 25

COMING SOON!

**B.** Fife rPET 15" Computer Backpack

MOQ: 24

 $\bigotimes \Phi$ 

IN THE IMAGE: A. Rocketbook Infinity Core Notebook Set | B. Fife rPET 15" Computer Backpack | C. Stanley Quencher H2.O FlowState<sup>™</sup> Tumbler 40 oz
D. Duo Talk Wireless Microphone | E. Hue Power Bank with Multi-Tips