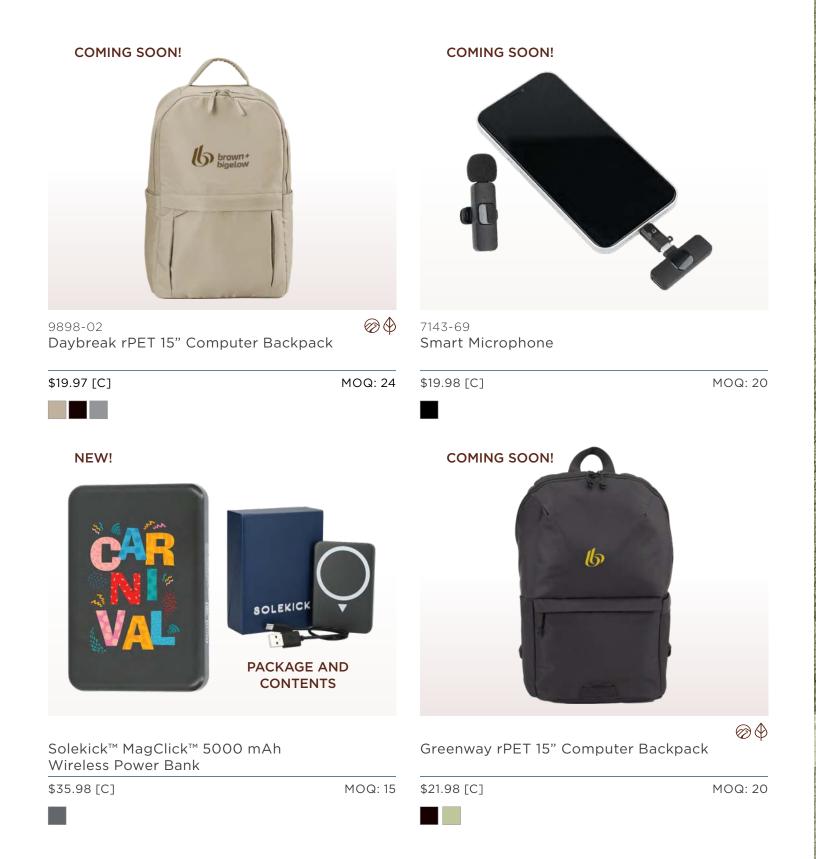

#### **COMING SOON!**

A. Topo Designs Y Pack 15" Laptop Backpack

\$79.00 [D]

MOQ: 8

 $\otimes \Phi$ 

Helio 5000 mAh Solar Power Bank

**COMNIG SOON!** State of the local division of the local div Titanum Beak

B. Mega Victor Recycled Vacuum Insulated Tumbler 20oz

#### \$17.47 [C]

#### COMING SOON!

C. Yukon Outdoor Bluetooth Speaker

\$24.98 [C]

MOQ: 20

MOQ: 15

 $\otimes \Phi$ 

MOQ: 24

\$16.99 [C]

IN THE IMAGE:

A. Wenger Recycled Zippered Padfolio COMING SOON! | B. Solekick<sup>™</sup> MagClick<sup>™</sup> 10000 15W Wireless Power Bank | C.High Sierra Forester RPET 22" Wheeled Duffle Bag | D. Shoe Bag COMING SOON! | E. Rite in the Rain All Weather Metal Clicker Pen | F. 4.6" x 7" Rite in the Rain Side Spiral Notebook | G. The Goods Recycled Felt Keychain COMING SOON!