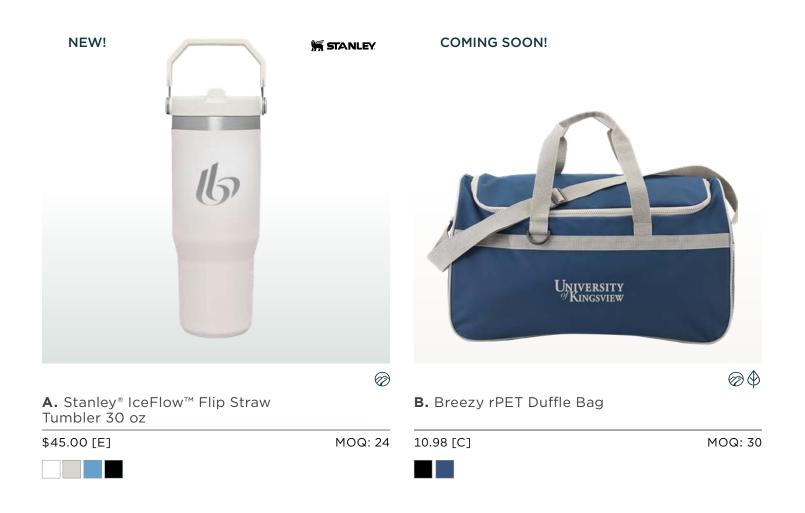

#### **COMING SOON!**

A. Topo Designs Y Pack 15" Laptop Backpack

\$79.00 [D]

MOQ: 8

 $\otimes \Phi$ 

Helio 5000 mAh Solar Power Bank

**COMNIG SOON!** State of the local division of the local div Titanum Beak

B. Mega Victor Recycled Vacuum Insulated Tumbler 20oz