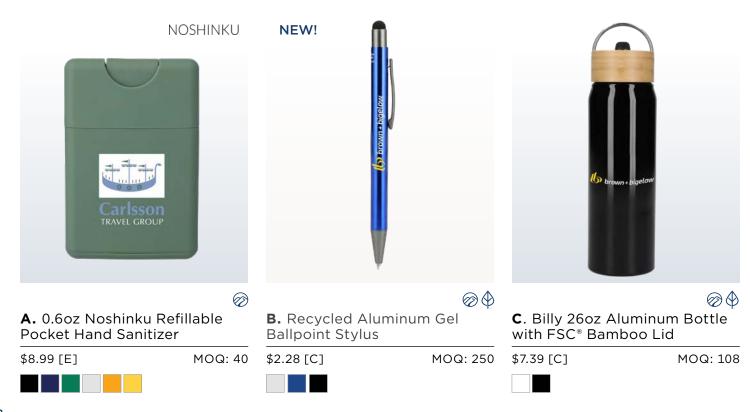

# AGCLICK

A. FSC<sup>®</sup> 100% Wood MagClick<sup>™</sup> 5000 mAh Fast Wireless Power Bank

\$42.98 [C]

MOQ: 10

 $\otimes \diamondsuit$ 

NEW!

C. 5.5" x 8.5" Kaya Recycled and Bamboo Bound JournalBook

MOQ: 50

**Recycled ABS Fast** Wireless Charging Pad

NEW!

12.99 [C]

MOQ: 20

 $\otimes \Phi$ 

8.98 [C]

5