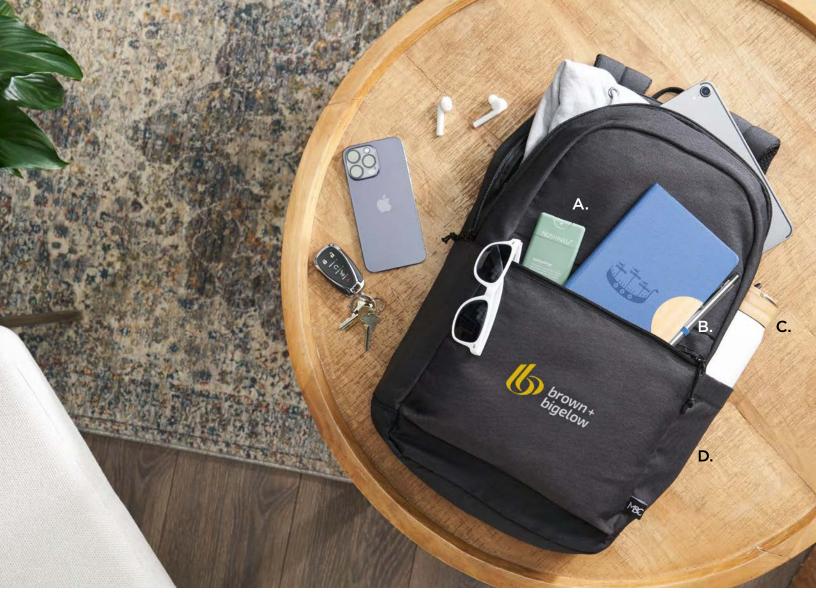

IN THE IMAGE:

A. Wenger Recycled Zippered Padfolio COMING SOON! | B. Solekick<sup>™</sup> MagClick<sup>™</sup> 10000 15W Wireless Power Bank | C.High Sierra Forester RPET 22" Wheeled Duffle Bag | D. Shoe Bag COMING SOON! | E. Rite in the Rain All Weather Metal Clicker Pen | F. 4.6" x 7" Rite in the Rain Side Spiral Notebook | G. The Goods Recycled Felt Keychain COMING SOON!