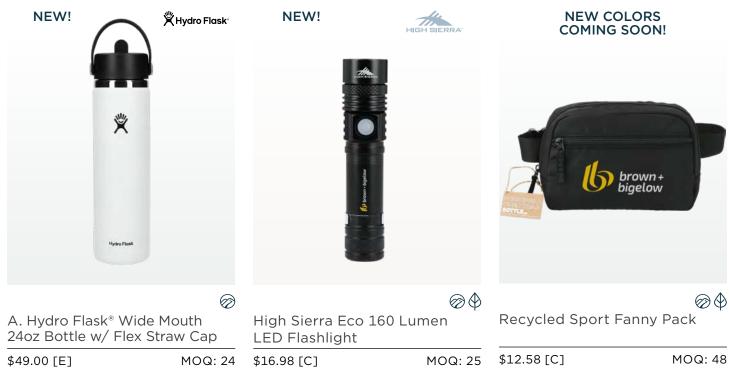

able, versatile packs and bags, Topo Designs uses heavy-duty components such as YKK zippers and nylon deniers with high abrasion resistance, tear-strength and tensile strength. Whether used around town, out on the trail or globe trotting, Topo Designs' products are designed for longevity and timeless utility.







NEW!



 $\otimes \Phi$ 



NEW!

Recycled AM/PM Pill Case

MOQ: 180

 $\otimes \Phi$ 



MOQ: 40

( )



\$26.98 [C]

MOQ: 25

\$30.98 [C]

MOQ: 24



# **Brands of Substance**

## HYDRO FLASK

Inspired by intersecting passions for spending time in nature with availing that experience to others, at Hydro Flask®, outside is everything. From providing more equitable access to parks to encouraging people to reduce the use of plastics, Hydro Flask® is a brand on a mission.



A.





# 

## **Brands of Substance**

#### **SKULLCANDY**







## **Brands of Substance**

#### CAMELBAK®