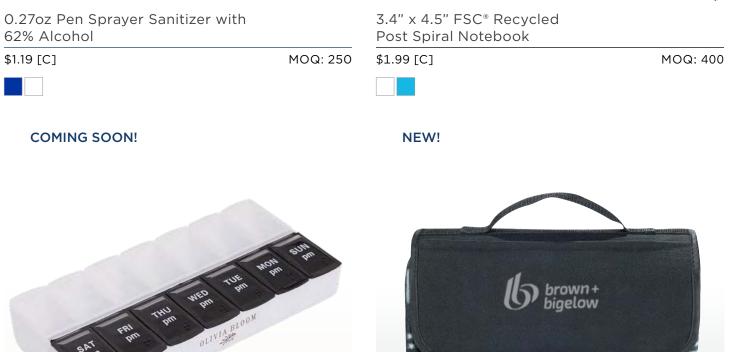

MING SOON!

Brix Recycled

Backpack

\$8.98 [C]



Sparks Drawstring Bag



MOQ: 200







Combo Drawstring Bag

\$3.98 [C]



High Sierra Oversize **Picnic Blanket** 

\$40.07 [C]

 $(\uparrow)$ 

MOQ: 12







## **NEW Retail Brand: TOPO DESIGNS**

**BRANDS OF SUBSTANCE:** Topo Designs produces simple, sustainable, well-designed products that leverage innovative technology to ensure a timeless look with modern functionality. Delivering the most durable, versatile packs and bags, Topo Designs uses heavy-duty components such as YKK zippers and nylon deniers with high abrasion resistance, tear-strength and tensile strength. Whether used around town, out on the trail or globe trotting, Topo Designs' products are designed for longevity and timeless utility.







NEW!



 $\otimes \Phi$ 



NEW!

Recycled AM/PM Pill Case

MOQ: 180

 $\otimes \Phi$ 



MOQ: 40

( )



\$26.98 [C]

MOQ: 25

\$30.98 [C]

MOQ: 24



# **Brands of Substance**

## HYDRO FLASK

Inspired by intersecting passions for spending time in nature with availing that experience to others, at Hydro Flask®, outside is everything. From providing more equitable access to parks to encouraging people to reduce the use of plastics, Hydro Flask® is a brand on a mission.



A.





# 

## **Brands of Substance**

#### **SKULLCANDY**







## **Brands of Substance**

#### CAMELBAK®