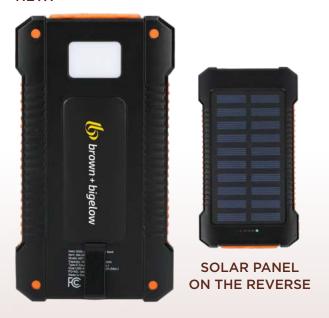

# AGCLICK

A. FSC<sup>®</sup> 100% Wood MagClick<sup>™</sup> 5000 mAh Fast Wireless Power Bank

\$42.98 [C]

MOQ: 10

 $\otimes \diamondsuit$ 

NEW!

C. 5.5" x 8.5" Kaya Recycled and Bamboo Bound JournalBook

MOQ: 50