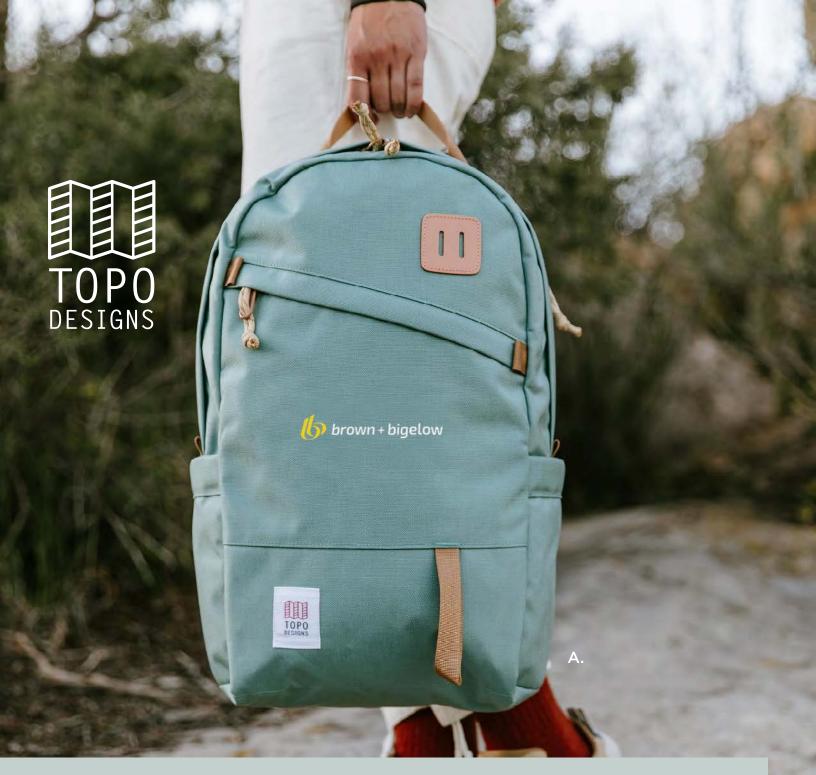

## **NEW Retail Brand: TOPO DESIGNS**

**BRANDS OF SUBSTANCE:** Topo Designs produces simple, sustainable, well-designed products that leverage innovative technology to ensure a timeless look with modern functionality. Delivering the most durable, versatile packs and bags, Topo Designs uses heavy-duty components such as YKK zippers and nylon deniers with high abrasion resistance, tear-strength and tensile strength. Whether used around town, out on the trail or globe trotting, Topo Designs' products are designed for longevity and timeless utility.