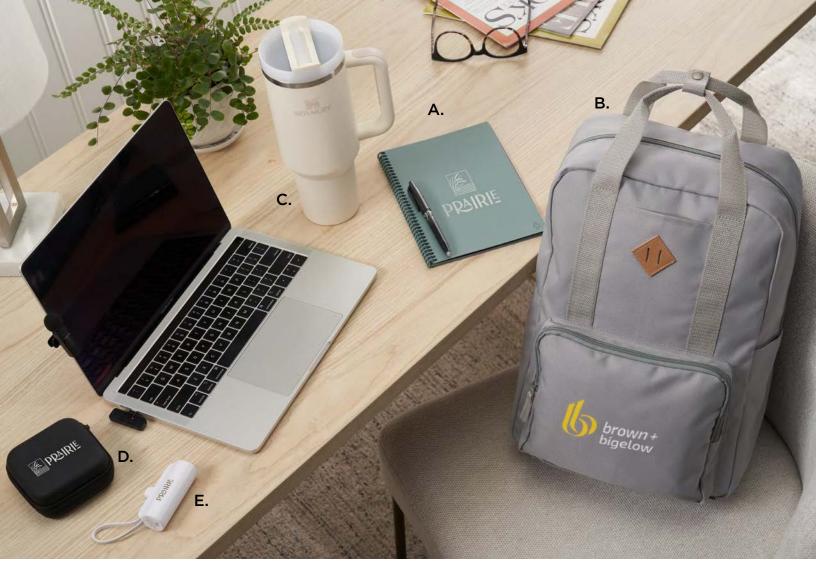

#### **A.** Rocketbook Infinity Core Notebook Set

\$32.27 [C]

MOQ: 25

COMING SOON!

**B.** Fife rPET 15" Computer Backpack

MOQ: 24

 $\bigotimes \Phi$ 

IN THE IMAGE: A. Rocketbook Infinity Core Notebook Set | B. Fife rPET 15" Computer Backpack | C. Stanley Quencher H2.O FlowState<sup>™</sup> Tumbler 40 oz
D. Duo Talk Wireless Microphone | E. Hue Power Bank with Multi-Tips