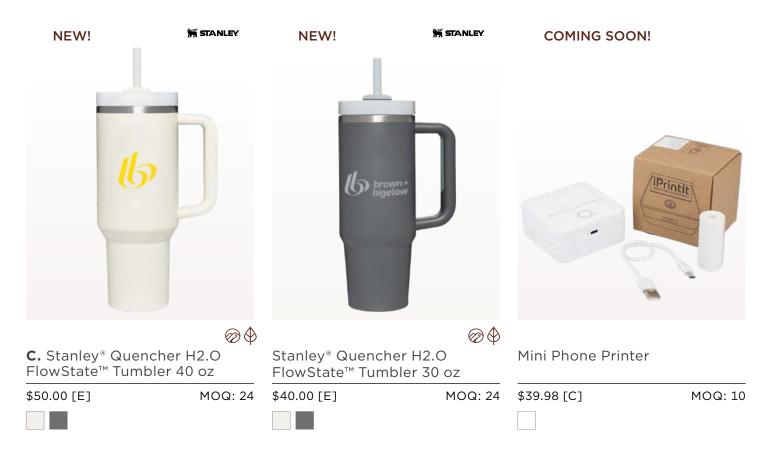

#### **A.** Rocketbook Infinity Core Notebook Set

\$32.27 [C]

MOQ: 25

COMING SOON!

**B.** Fife rPET 15" Computer Backpack

MOQ: 24

 $\bigotimes \Phi$ 

IN THE IMAGE: A. Rocketbook Infinity Core Notebook Set | B. Fife rPET 15" Computer Backpack | C. Stanley Quencher H2.O FlowState<sup>™</sup> Tumbler 40 oz
D. Duo Talk Wireless Microphone | E. Hue Power Bank with Multi-Tips