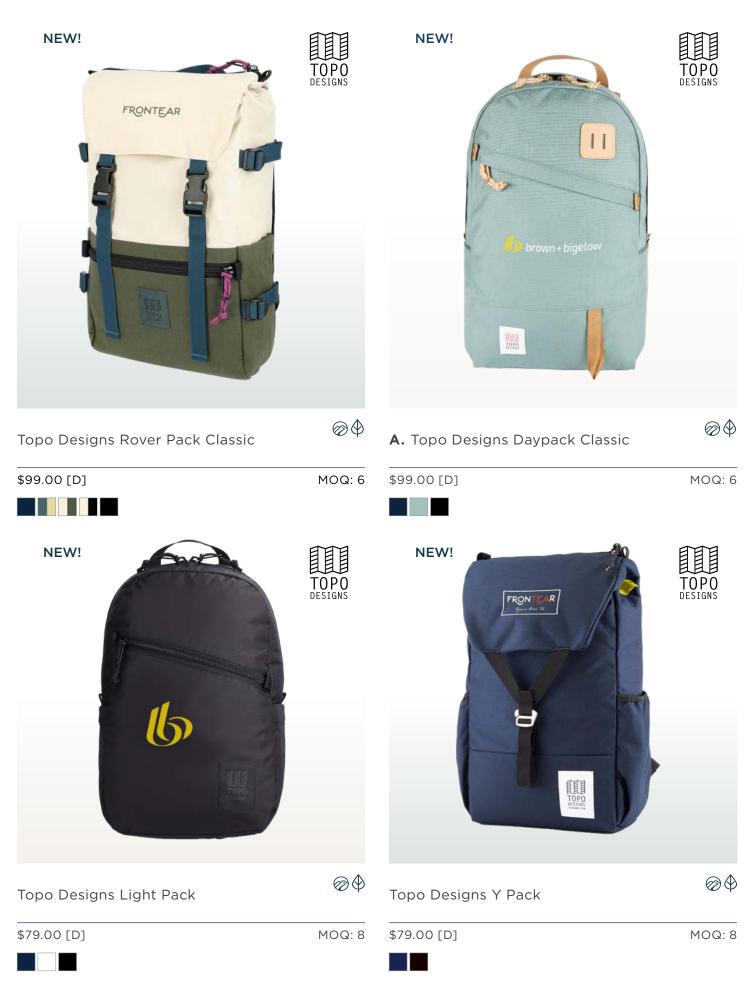

#### **COMING SOON!**

A. Topo Designs Y Pack 15" Laptop Backpack

\$79.00 [D]

MOQ: 8

 $\otimes \Phi$ 

Helio 5000 mAh Solar Power Bank

**COMNIG SOON!** State of the local division of the local div Titanum Beak