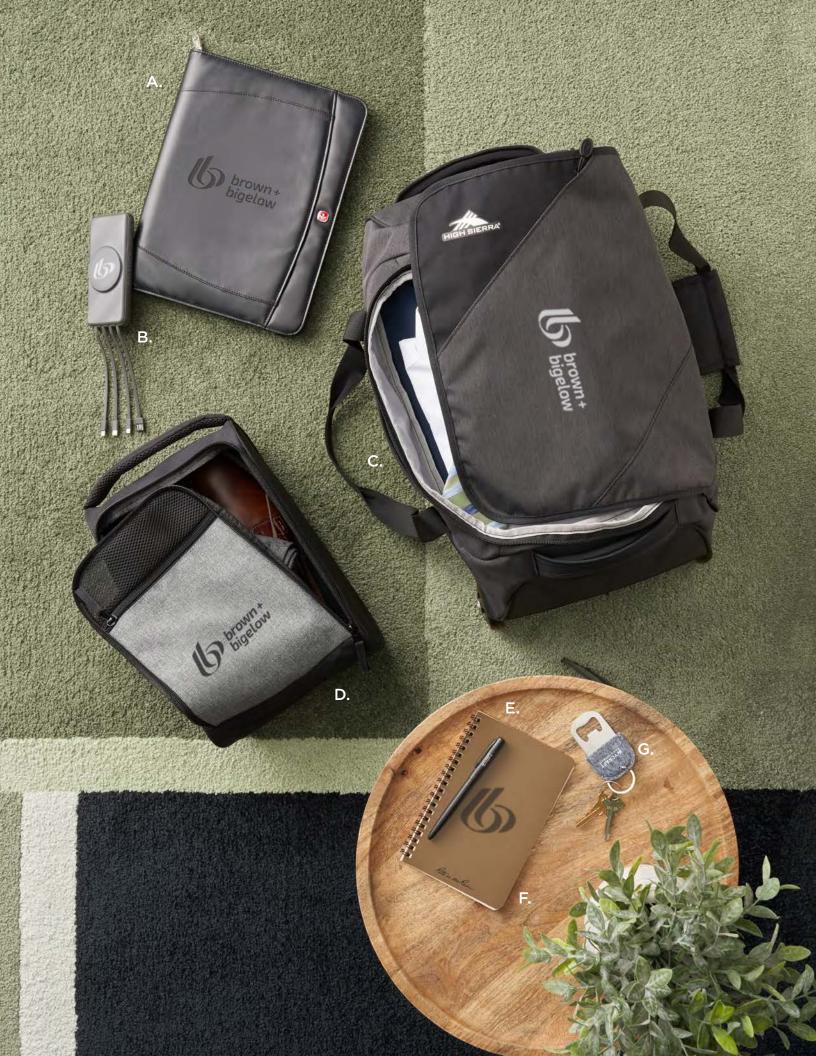

IN THE IMAGE:

A. Wenger Recycled Zippered Padfolio COMING SOON! | B. Solekick<sup>™</sup> MagClick<sup>™</sup> 10000 15W Wireless Power Bank | C.High Sierra Forester RPET 22" Wheeled Duffle Bag | D. Shoe Bag COMING SOON! | E. Rite in the Rain All Weather Metal Clicker Pen | F. 4.6" x 7" Rite in the Rain Side Spiral Notebook | G. The Goods Recycled Felt Keychain COMING SOON!