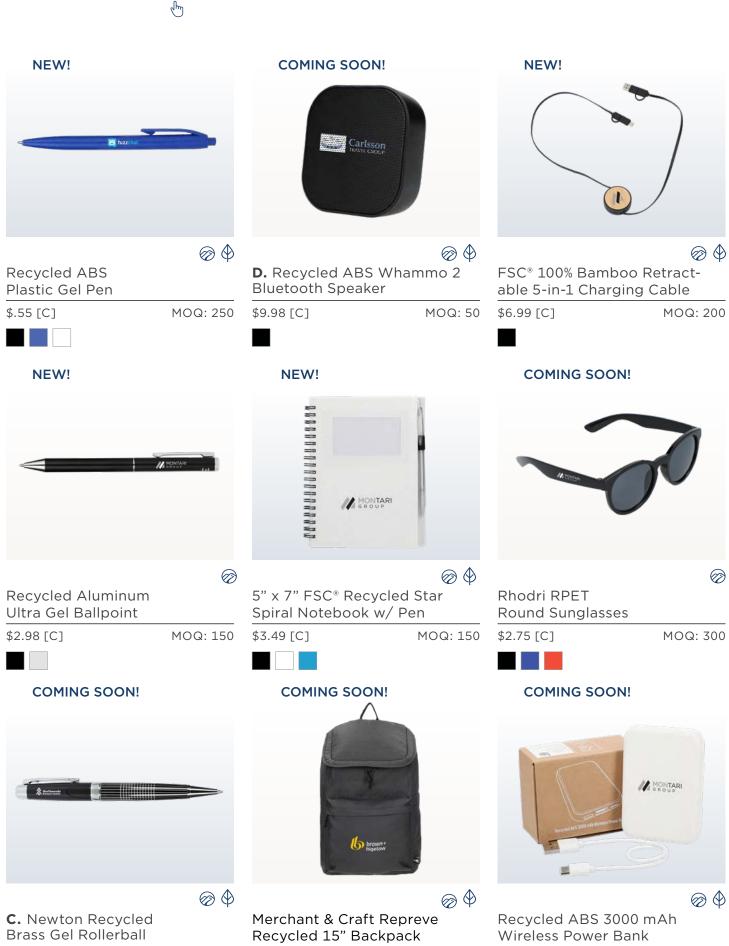

# AGCLICK

A. FSC<sup>®</sup> 100% Wood MagClick<sup>™</sup> 5000 mAh Fast Wireless Power Bank

\$42.98 [C]

MOQ: 10

 $\otimes \diamondsuit$ 

NEW!

C. 5.5" x 8.5" Kaya Recycled and Bamboo Bound JournalBook

MOQ: 50

**Recycled ABS Fast** Wireless Charging Pad

NEW!

12.99 [C]

MOQ: 20

 $\otimes \Phi$ 

8.98 [C]

5