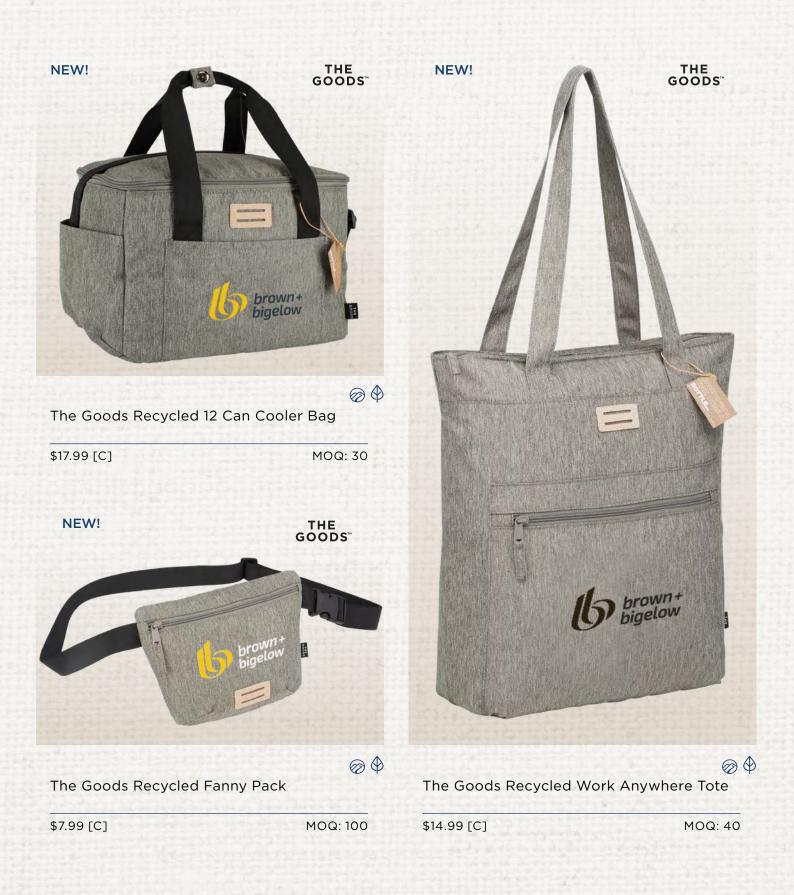

# AGCLICK

A. FSC<sup>®</sup> 100% Wood MagClick<sup>™</sup> 5000 mAh Fast Wireless Power Bank

\$42.98 [C]

MOQ: 10

 $\otimes \diamondsuit$ 

NEW!

C. 5.5" x 8.5" Kaya Recycled and Bamboo Bound JournalBook

MOQ: 50

**Recycled ABS Fast** Wireless Charging Pad

NEW!

12.99 [C]

MOQ: 20

 $\otimes \Phi$ 

8.98 [C]

5