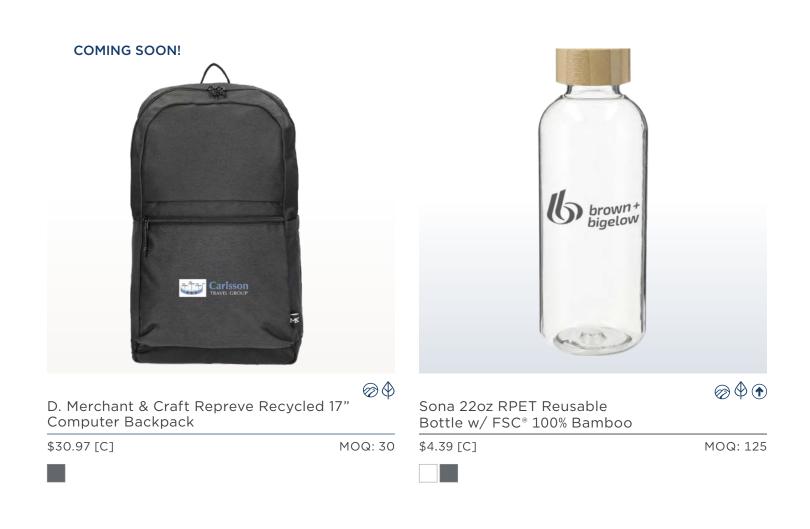

# AGCLICK

A. FSC<sup>®</sup> 100% Wood MagClick<sup>™</sup> 5000 mAh Fast Wireless Power Bank

\$42.98 [C]

MOQ: 10

 $\otimes \diamondsuit$ 

NEW!

C. 5.5" x 8.5" Kaya Recycled and Bamboo Bound JournalBook

MOQ: 50

**Recycled ABS Fast** Wireless Charging Pad

NEW!

12.99 [C]

MOQ: 20

 $\otimes \Phi$ 

8.98 [C]

5