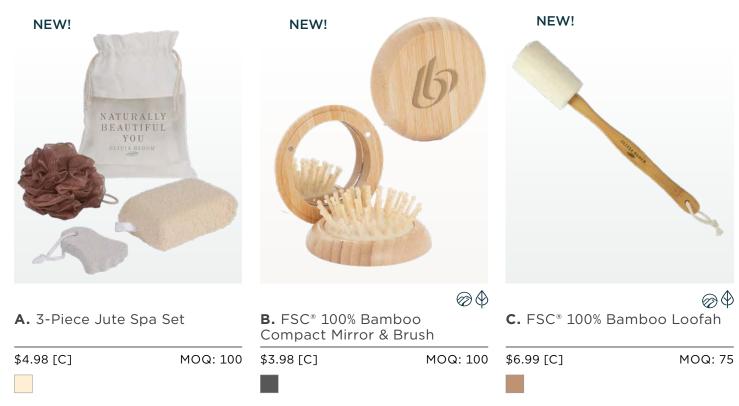

# AGCLICK

A. FSC<sup>®</sup> 100% Wood MagClick<sup>™</sup> 5000 mAh Fast Wireless Power Bank

\$42.98 [C]

MOQ: 10

 $\otimes \diamondsuit$ 

NEW!

C. 5.5" x 8.5" Kaya Recycled and Bamboo Bound JournalBook

MOQ: 50

**Recycled ABS Fast** Wireless Charging Pad

NEW!

12.99 [C]

MOQ: 20

 $\otimes \Phi$ 

8.98 [C]

5