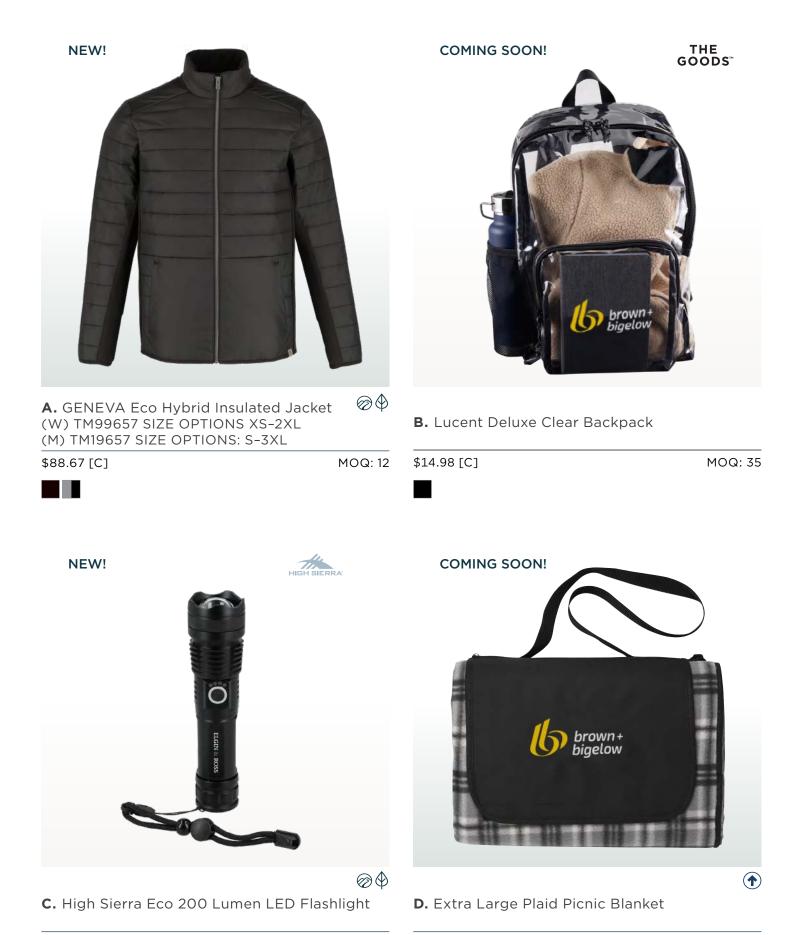

# AGCLICK

A. FSC<sup>®</sup> 100% Wood MagClick<sup>™</sup> 5000 mAh Fast Wireless Power Bank

\$42.98 [C]

MOQ: 10

 $\otimes \diamondsuit$ 

NEW!

C. 5.5" x 8.5" Kaya Recycled and Bamboo Bound JournalBook

MOQ: 50

**Recycled ABS Fast** Wireless Charging Pad

NEW!

12.99 [C]

MOQ: 20

 $\otimes \Phi$ 

8.98 [C]

5